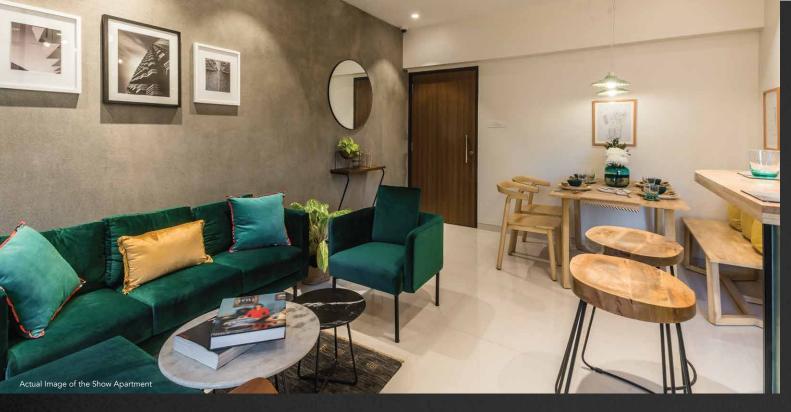

#### IN-APARTMENT

- Premium engineered wooden flooring in master bedroom of 2 & 3 BHKs and vitrified flooring in the bedroom of 1BHKs
- Premium vitrified flooring in living & dining room and kitchen
- Premium ceramic and anti-skid flooring in bathrooms, balcony and dry areas
- Premium sanitary and CP fittings by Kohler/ESSO or equivalent brand
- Premium electrical fittings by Anchor/Panasonic/ Roma or equivalent brand
- Provision for air-conditioning, geyser, water-purifier and exhaust fans