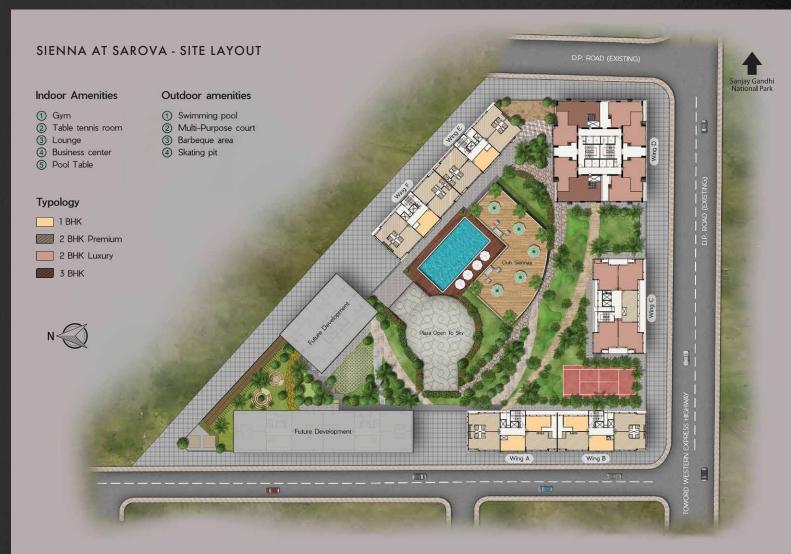

#### SIENNAA - WING A&B TYPICAL FLOOR PLAN

WING A

WING B

<sup>&</sup>quot;This is a Typical Floor plan, subject to minor variations. The furniture, fixtures and fittings etc. are for representative purposes and does not constitute part of the final product or any part there of.

Internal furniture layout is indicative for understanding. Windows are shown indicative and will be provided as per final elevation drawing"