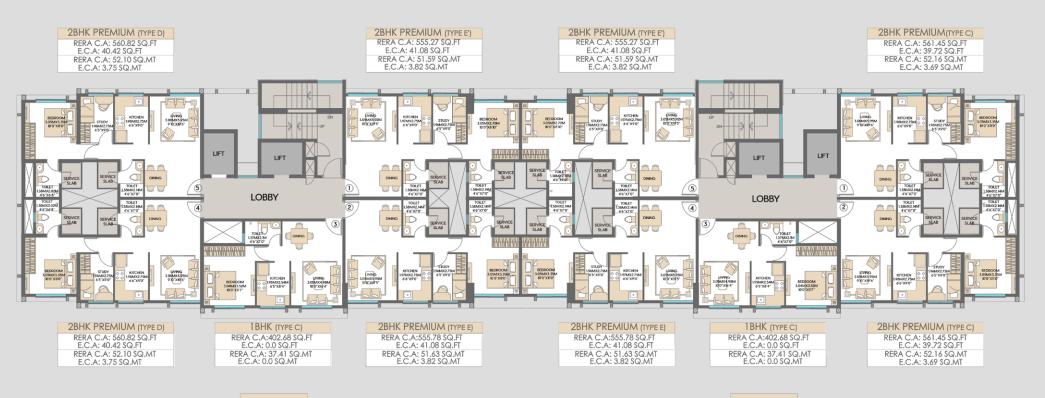

#### SIENNAA - WING-C TYPICAL FLOOR PLAN

<sup>&</sup>quot;This is a Typical Floor plan, subject to minor variations. The furniture, fixtures and fittings etc. are for representative purposes and does not constitute part of the final product or any part there of.

Internal furniture layout is indicative for understanding. Windows are shown indicative and will be provided as per final elevation drawing"

#### SIENNAA - WING-D TYPICAL FLOOR PLAN

<sup>&</sup>quot;This is a Typical Floor plan, subject to minor variations. The furniture, fixtures and fittings etc. are for representative purposes and does not constitute part of the final product or any part there of.