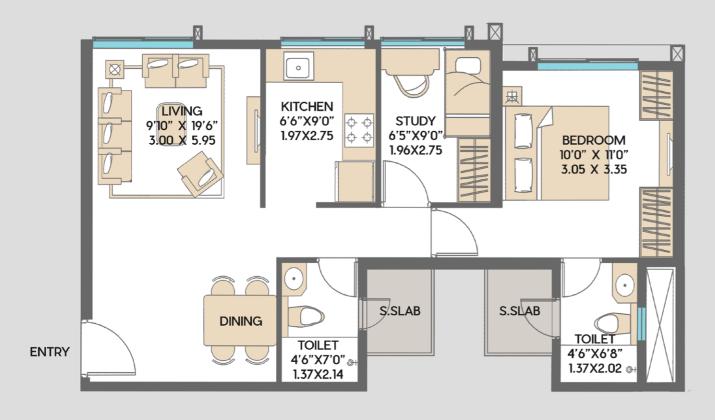

# SIENNAA, 2 BHK PREMIUM, TYPE C

| RERA CA (sq.mt.) | RERA ECA (sq.mt.) |
|------------------|-------------------|
| 52.10sq.mt.      | 3.69 sq.mt.       |
| RERA CA (sq.ft.) | RERA ECA (sq.ft.) |
| 560.80 sq.ft.    | 39.72 sq.ft.      |

<sup>&</sup>quot;This is a Typical Floor plan, subject to minor variations. The furniture, fixtures and fittings etc. are for representative purposes and does not constitute part of the final product or any part there of.

Internal furniture layout is indicative for understanding. Windows are shown indicative and will be provided as per final elevation drawing"