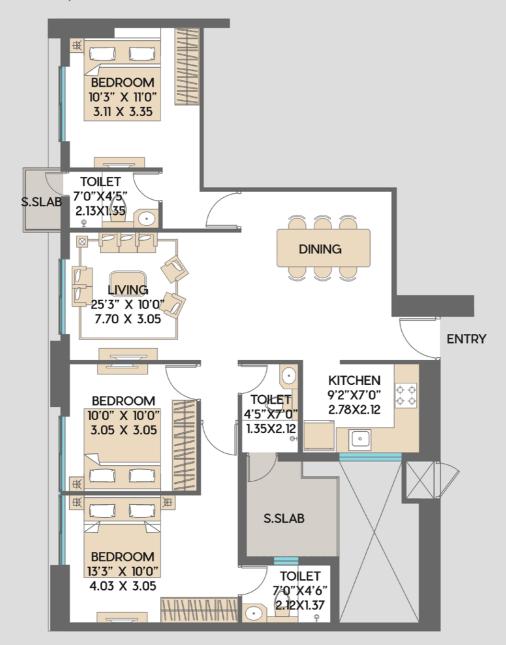

### SIENNAA, 3 BHK, TYPE A

| RERA CA (sq.mt.) | RERA ECA (sq.mt.) |
|------------------|-------------------|
| 83.65 sq.mt.     | 5.65 sq.mt.       |
| RERA CA (sq.ft.) | RERA ECA (sq.ft.) |
| 900.41 sq.ft.    | 60.82 sq.ft.      |

<sup>&</sup>quot;This is a Typical Floor plan, subject to minor variations. The furniture, fixtures and fittings etc. are for representative purposes and does not constitute part of the final product or any part there of.

Internal furniture layout is indicative for understanding. Windows are shown indicative and will be provided as per final elevation drawing"