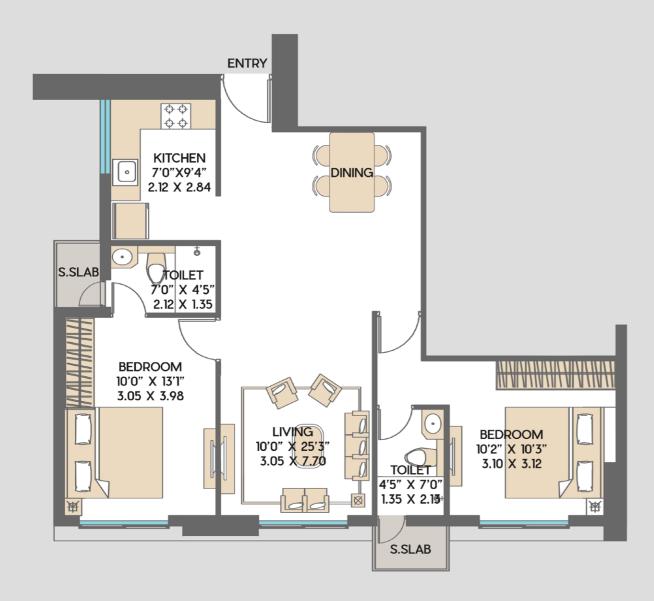

# SIENNAA, 2 BHK LUXURY, TYPE E

| RERA CA (sq.mt.) | RERA ECA (sq.mt.) |
|------------------|-------------------|
| 64.52 sq.mt.     | 2.37 sq.mt.       |
| RERA CA (sq.ft.) | RERA ECA (sq.ft.) |
| 694.49 sq.ft.    | 25.51 sq.ft.      |

<sup>&</sup>quot;This is a Typical Floor plan, subject to minor variations. The furniture, fixtures and fittings etc. are for representative purposes and does not constitute part of the final product or any part there of.

Internal furniture layout is indicative for understanding. Windows are shown indicative and will be provided as per final elevation drawing"