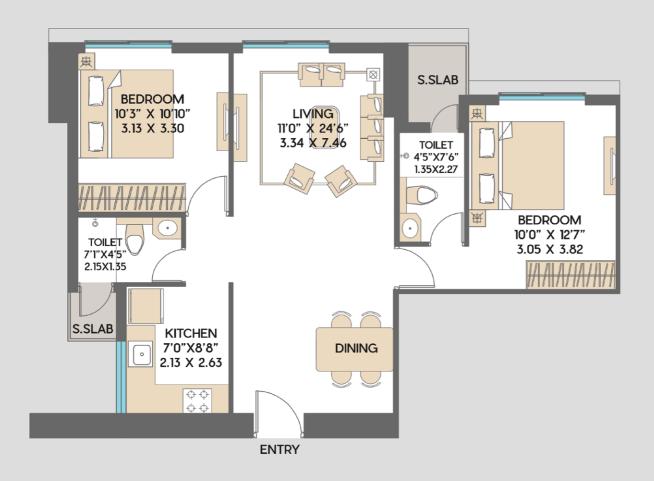

# SIENNAA, 2 BHK PREMIUM, TYPE C

| RERA CA (sq.mt.) | RERA ECA (sq.mt.) |
|------------------|-------------------|
| 52.10sq.mt.      | 3.69 sq.mt.       |
| RERA CA (sq.ft.) | RERA ECA (sq.ft.) |
| 560.80 sq.ft.    | 39.72 sq.ft.      |

<sup>&</sup>quot;This is a Typical Floor plan, subject to minor variations. The furniture, fixtures and fittings etc. are for representative purposes and does not constitute part of the final product or any part there of.

Internal furniture layout is indicative for understanding. Windows are shown indicative and will be provided as per final elevation drawing"