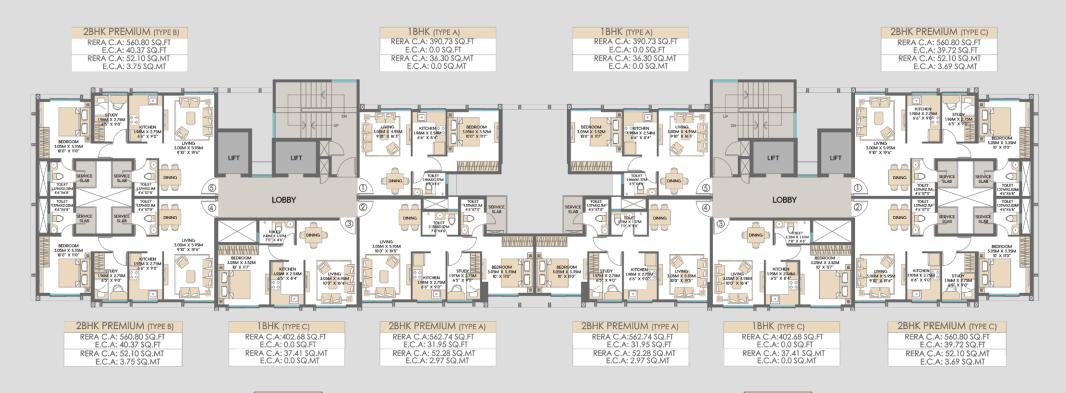

# SIENNAA, 2 BHK LUXURY, TYPE E

| RERA CA (sq.mt.) | RERA ECA (sq.mt.) |
|------------------|-------------------|
| 64.52 sq.mt.     | 2.37 sq.mt.       |
| RERA CA (sq.ft.) | RERA ECA (sq.ft.) |
| 694.49 sq.ft.    | 25.51 sq.ft.      |

<sup>&</sup>quot;This is a Typical Floor plan, subject to minor variations. The furniture, fixtures and fittings etc. are for representative purposes and does not constitute part of the final product or any part there of.

Internal furniture layout is indicative for understanding. Windows are shown indicative and will be provided as per final elevation drawing"

### SIENNAA, 2 BHK LUXURY, TYPE F

| RERA CA (sq.mt.) | RERA ECA (sq.mt.) |
|------------------|-------------------|
| 67.03 sq.mt.     | 2.12 sq.mt.       |
| RERA CA (sq.ft.) | RERA ECA (sq.ft.) |
| 721.47 sq.ft.    | 22.82 sq.ft.      |