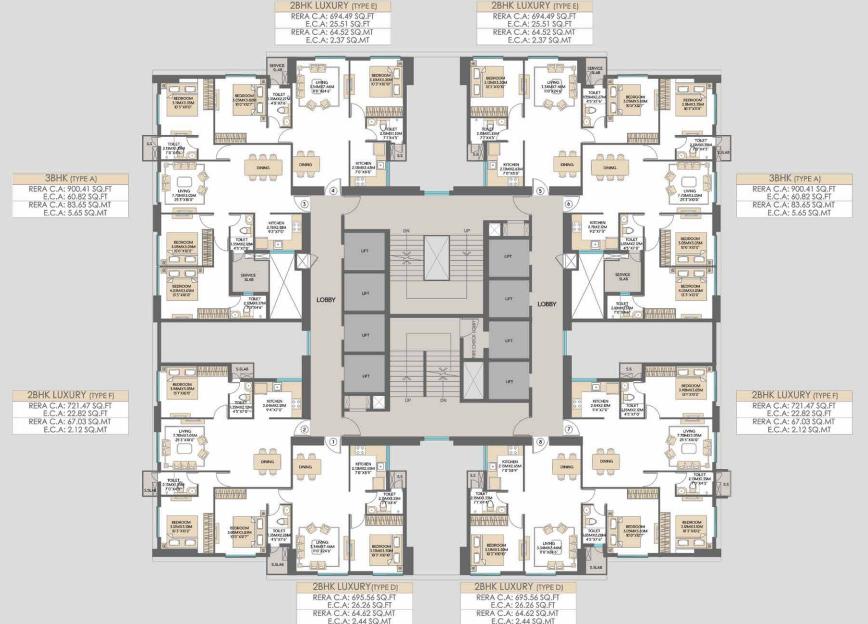

#### SIENNAA - WING A&B TYPICAL FLOOR PLAN

WING A

WING B

<sup>&</sup>quot;This is a Typical Floor plan, subject to minor variations. The furniture, fixtures and fittings etc. are for representative purposes and does not constitute part of the final product or any part there of.

Internal furniture layout is indicative for understanding. Windows are shown indicative and will be provided as per final elevation drawing"

#### SIENNAA - WING E&F TYPICAL FLOOR PLAN

WING F

WING E

<sup>&</sup>quot;This is a Typical Floor plan, subject to minor variations. The furniture, fixtures and fittings etc. are for representative purposes and does not constitute part of the final product or any part there of.

Internal furniture layout is indicative for understanding. Windows are shown indicative and will be provided as per final elevation drawing"

Unit Plans